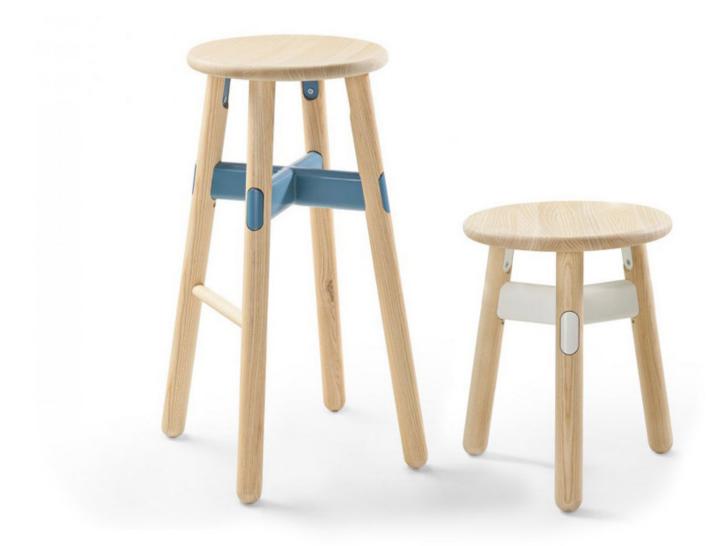

# **OKIDOKI STOOL**

seating / breakout

The okidoki chair has a range of timber leg finishes to set off the powder coat colours of okidoki's steel and aluminium framework.

Contoured timber seat Rounded edge Ash finish with white frame as standard Felt glide

## Dimensions

Overall Height: 450mm (Low) 650mm (Mid) 750mm (High)