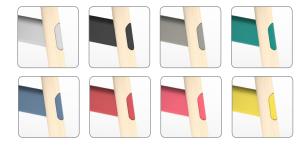

#### Options

Premium staining in walnut, black or white A range of frame finishes available Cushion available Plastic glide option