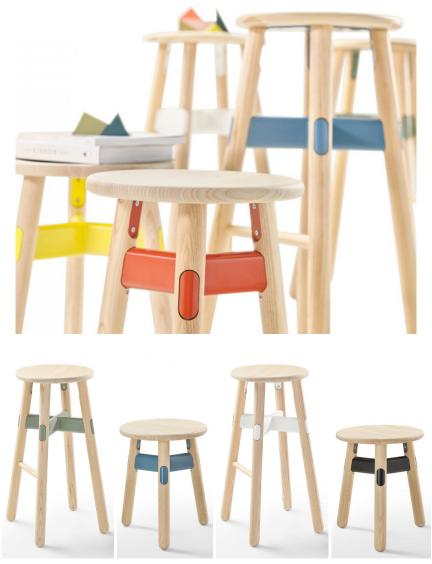

# **OKIDOKI STOOL**

seating / breakout

The okidoki chair has a range of timber leg finishes to set off the powder coat colours of okidoki's steel and aluminium framework.

Contoured timber seat Rounded edge Ash finish with white frame as standard Felt glide

#### Options

Premium staining in walnut, black or white A range of frame finishes available Cushion available Plastic glide option