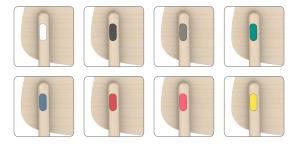

### Options

Leg cap finish in a range of colours Padded seat and backrest Plastic glide option