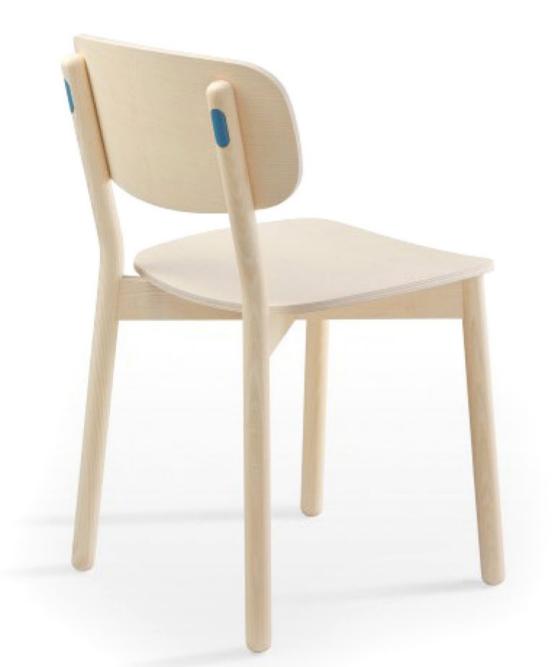

## **OKIDOKI CHAIR**

seating / breakout

The okidoki chair has a range of timber leg finishes to set off the powder coat colours of okidoki's steel and aluminium framework.

Plywood seat and back rest Exposed plywood edge Finish to match legs Ash timber frame and legs Felt glide

### Options

Leg cap finish in a range of colours Padded seat and backrest Plastic glide option