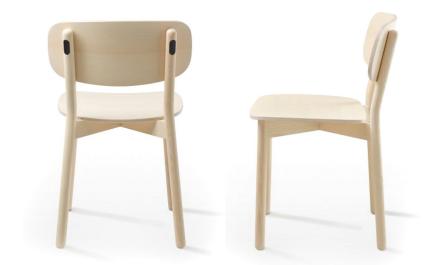

## **OKIDOKI CHAIR**

seating / breakout

The okidoki chair has a range of timber leg finishes to set off the powder coat colours of okidoki's steel and aluminium framework.

Plywood seat and back rest Exposed plywood edge Finish to match legs Ash timber frame and legs Felt glide

### Options

Leg cap finish in a range of colours Padded seat and backrest Plastic glide option