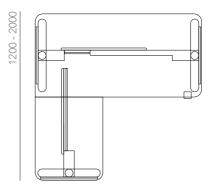

# 120°

Dimensions

H 620-1285 W 1050-1500 D 700-850

#### Quad

Dimensions

H 620-1285 W 1050-1500 D 1050-1500

awm.net.au