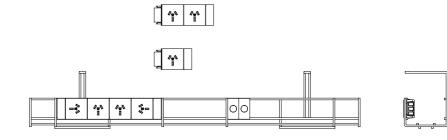

# Typical Power & Data

Below Desk

Cable Basket 750/950/1250/1550mm L 4, 5 or 6 GPO & Data Bezels

Above Desk

Pixel 1 GPO, 2 USB