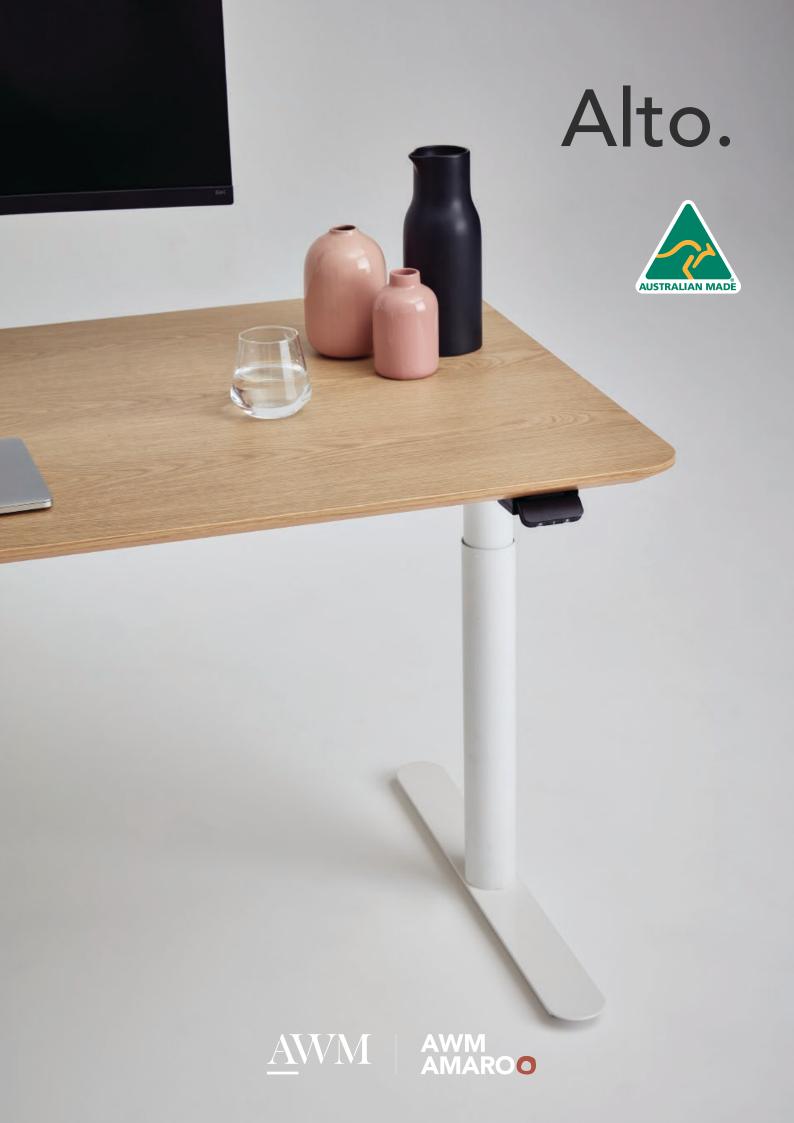

#### Alto

Alto is a proven workstation system combining the highest quality components to deliver a complete sit-to-stand workstation offering.

Equipped with standard features such as anti-collision sensors, low noise levels, Alto works seamlessly with our developed range of workstation screen, cable management and power and data systems - and all available in a range of clusters, sizes and finishes.

#### Australian Made

AWM's fixed height and sit-to-stand Alto workstations are manufactured and assembled in our Sydney factory, guaranteeing the highest standards of quality, functionality and sustainability.