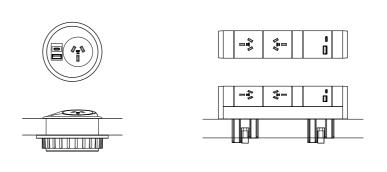

# Typical Power & Data

Below Desk

Cable Basket 750/950/1250/1550mm L 4, 5 or 6 GPO & Data Bezels

Above Desk

Pixel 1 GPO, 2 USB