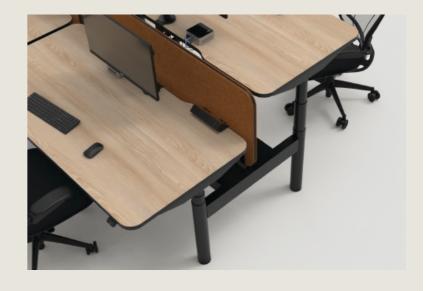

#### Accessories

Available with a range of above and below desk power and data modules and accessories, and an extensive line-up of monitor arm options to meet all user needs.

ALTO awm.net.au

Our classic frameless screen option. Orio is available in either 21 or 28mm thicknesses in a range of sizes.

A flexible system of clamp-on brackets available with partial wrap, full wrap and straight Echopanel options.

A simple and practical wrap-around 12mm Echopanel screen, fitted to the rear of individual worktops.