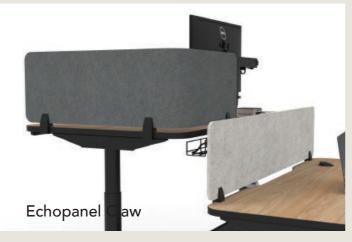

A flexible system of clamp-on brackets available with partial wrap, full wrap and straight Echopanel options.

A simple and practical wrap-around 12mm Echopanel screen, fitted to the rear of individual worktops.