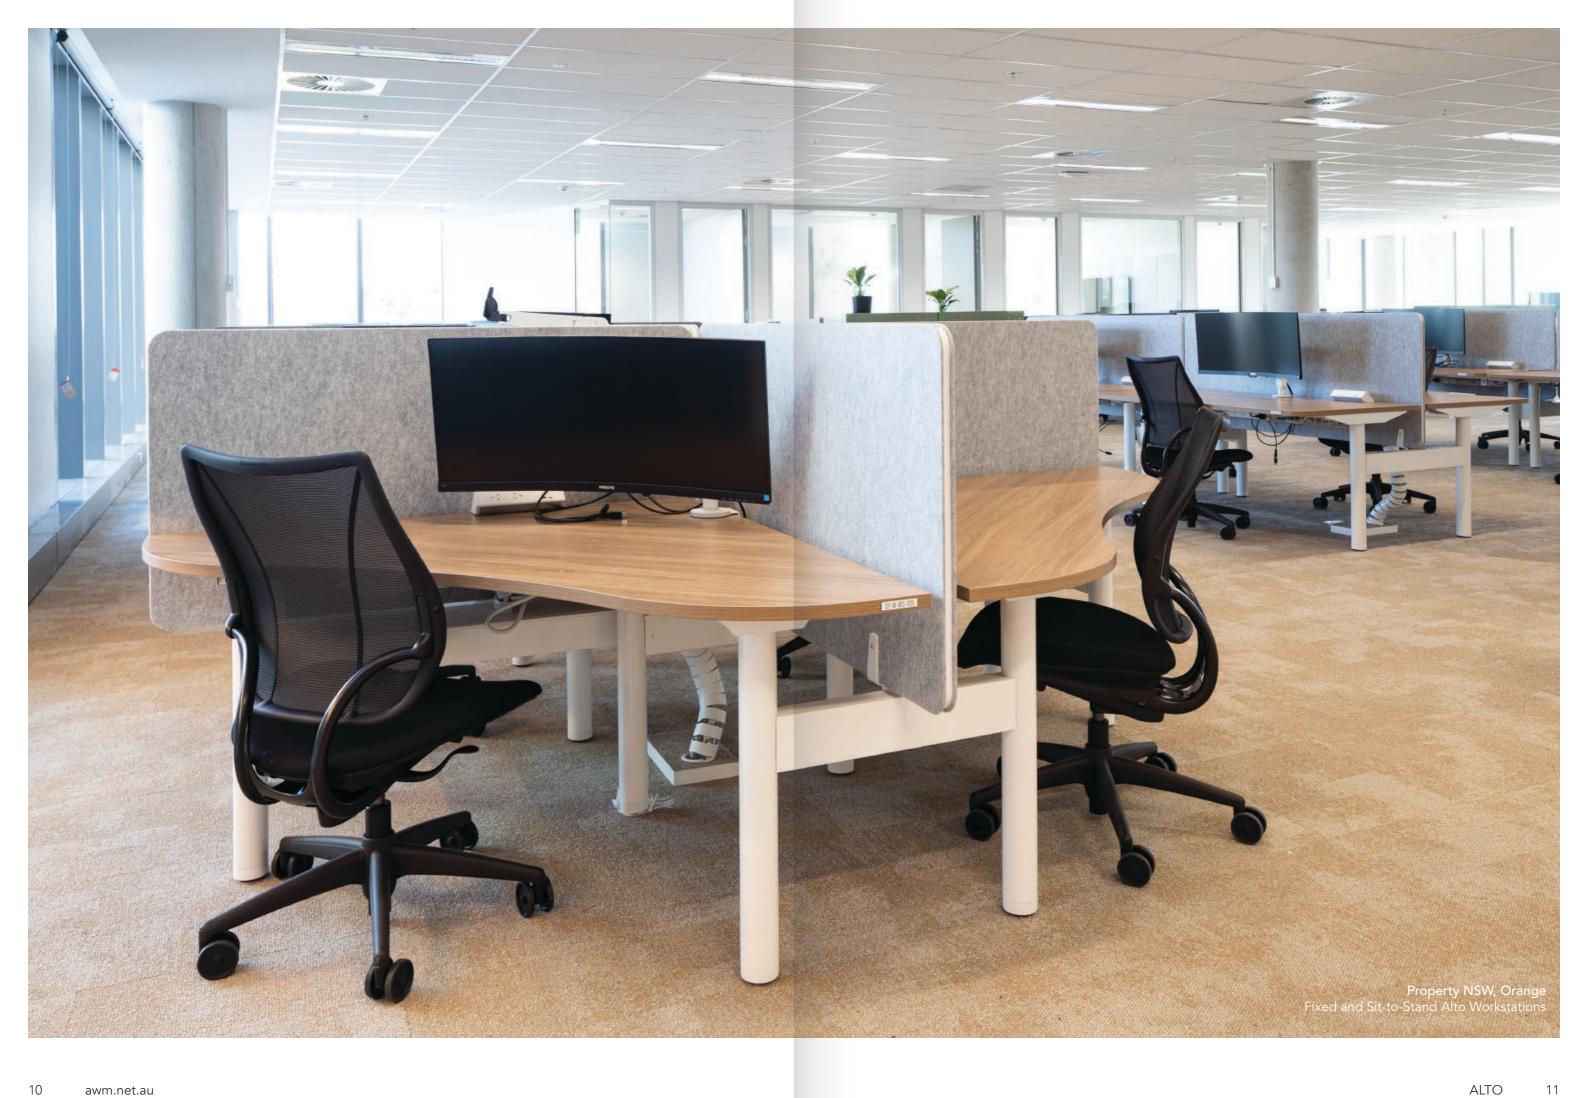

#### Alto

Alto is a proven workstation system combining the highest quality components to deliver a complete sit-to-stand workstation offering.

Equipped with standard features such as anti-collision sensors, low noise levels, Alto works seamlessly with our developed range of workstation screen, cable management and power and data systems - and all available in a range of clusters, sizes and finishes.

#### Australian Made

AWM's fixed height and sit-to-stand Alto workstations are manufactured and assembled in our Sydney factory, guaranteeing the highest standards of quality, functionality and sustainability.

The Alto system offers design flexibility with a range of standard components. We welcome collaboration with our clients, working together to deliver a designed solution to meet any brief.

Alto is a versatile system. It is equally perfect for individual and collaborative scenarios, accommodating a broad range of work tasks and workplace settings. Alto is suitable for use as open plan workstations, within media and focus rooms, through to executive offices.

# Configurations

Alto is available in Single-Sided, L-Shaped, Back-to-Back, 120° and Quad configurations, in a range of top sizes and profiles.