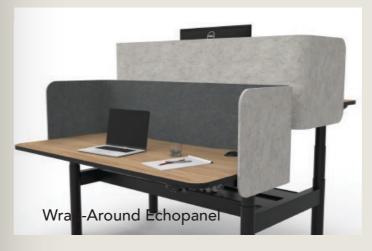

A flexible system of clamp-on brackets available with partial wrap, full wrap and straight Echopanel options.

A simple and practical wrap-around 12mm Echopanel screen, fitted to the rear of individual worktops.