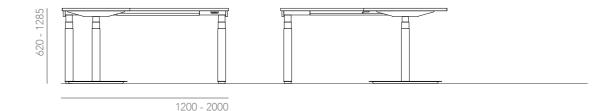

# **Standard Configurations**

Single Sided

H 620-1285 W 1200-2000 D 700-850 Dimensions

#### L-Shaped

H 620-1285 W 1200-2000 D 700-850 Dimensions

#### Back-to-Back

H 620-1285 W 1200-2000 D 700-850 Dimensions

ALTO awm.net.au

15