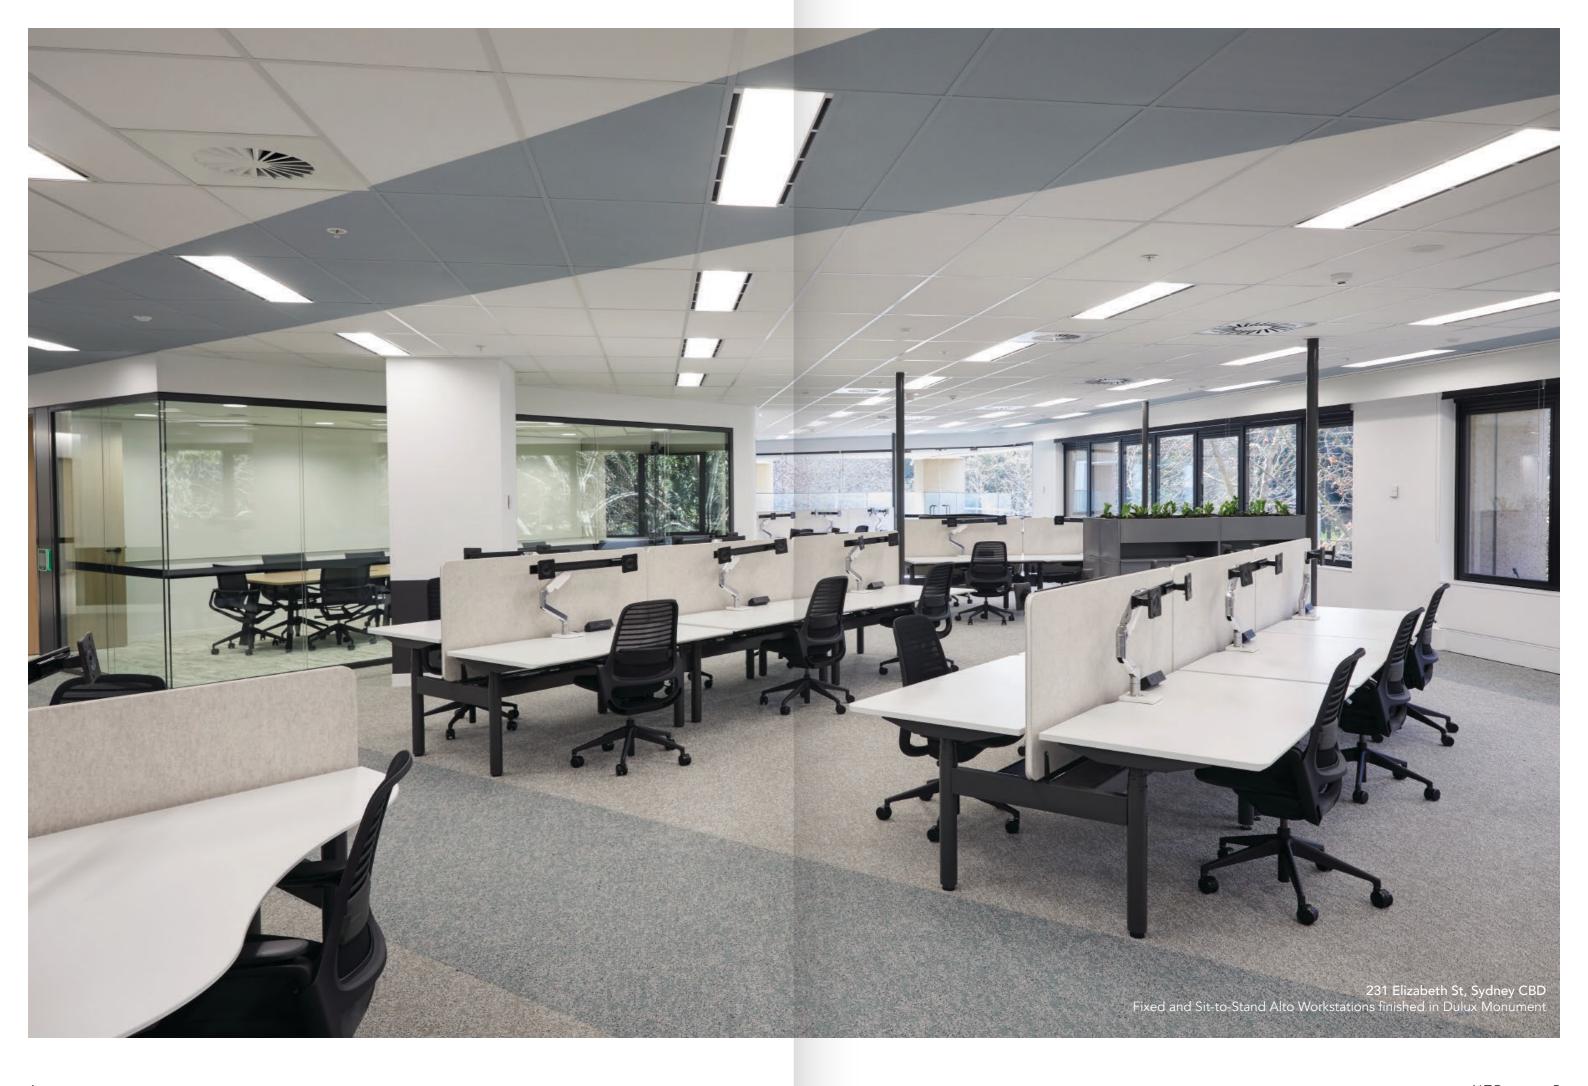

The Alto system offers design flexibility with a range of standard components. We welcome collaboration with our clients, working together to deliver a designed solution to meet any brief.

Alto is a versatile system. It is equally perfect for individual and collaborative scenarios, accommodating a broad range of work tasks and workplace settings. Alto is suitable for use as open plan workstations, within media and focus rooms, through to executive offices.

# Configurations

Alto is available in Single-Sided, L-Shaped, Back-to-Back, 120° and Quad configurations, in a range of top sizes and profiles.