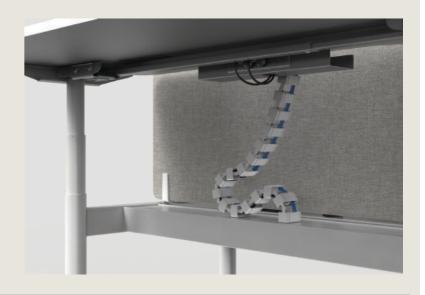

# Organisation

Designed specifically for our sit-to-stand workstations, our Subway and Snake Umbilical allow for seamless, concealed and segregated power and data reticulation from workpoint to workpoint.