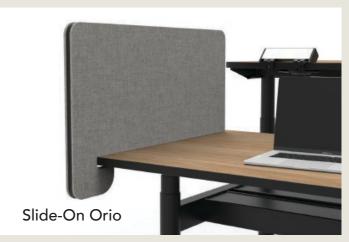

#### Accessories

Available with a range of above and below desk power and data modules and accessories, and an extensive line-up of monitor arm options to meet all user needs.

ALTO awm.net.au

Our classic frameless screen option. Orio is available in either 21 or 28mm thicknesses in a range of sizes.

Slide-On Orios are easily attached to any desktop and are easily moved to suit the needs of the agile workspace.