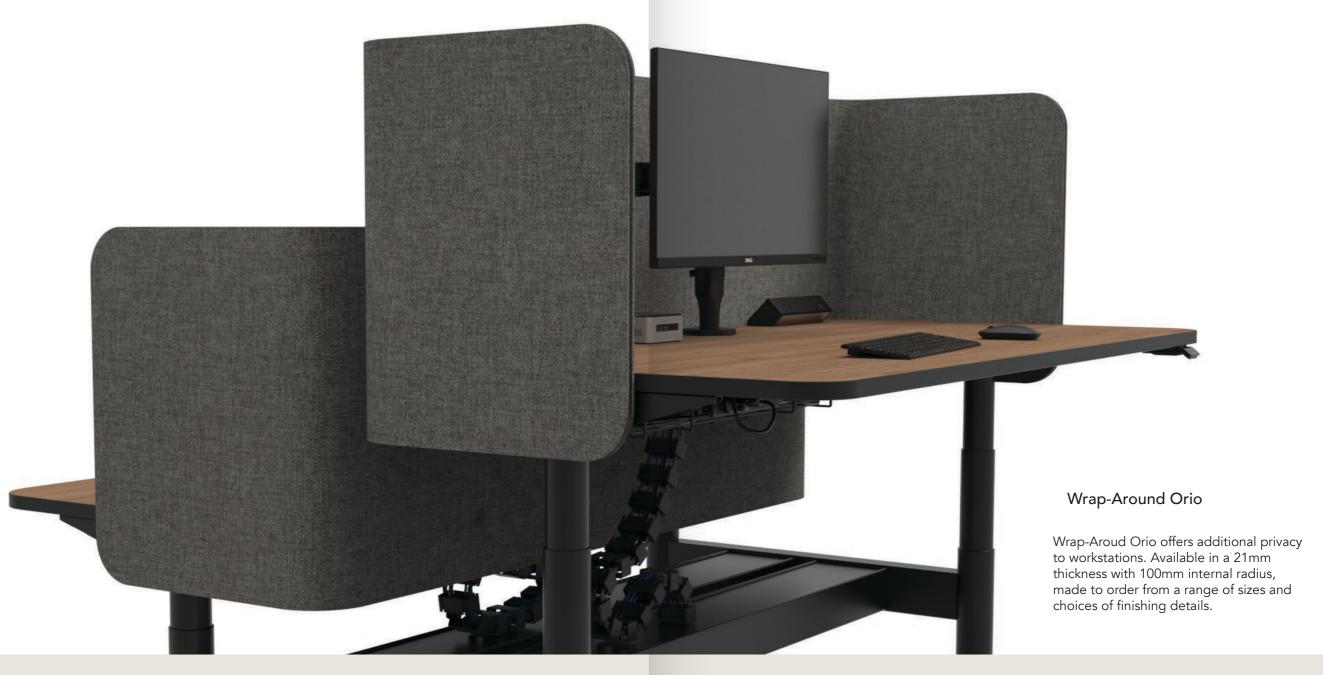

#### Accessories

Available with a range of above and below desk power and data modules and accessories, and an extensive line-up of monitor arm options to meet all user needs.

ALTO awm.net.au

Our classic frameless screen option. Orio is available in either 21 or 28mm thicknesses in a range of sizes.

A flexible system of clamp-on brackets available with partial wrap, full wrap and straight Echopanel options.

A simple and practical wrap-around 12mm Echopanel screen, fitted to the rear of individual worktops.