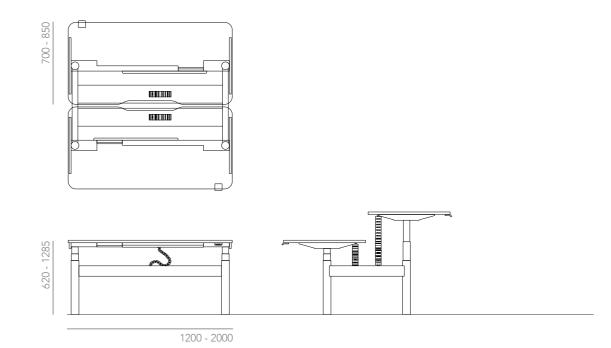

# **Standard Configurations**

Single Sided

H 620-1285 W 1200-2000 D 700-850 Dimensions

#### L-Shaped

H 620-1285 W 1200-2000 D 700-850 Dimensions

#### Back-to-Back

H 620-1285 W 1200-2000 D 700-850 Dimensions

ALTO awm.net.au

15

Height Range 620 - 1285mm (from floor to top of 25mm thick desktop)

Speed 38mm/s

Anti-Collision Integrated PEIZO sensor

Black (RAL 9005) or White (RAL 9016) **Finishes** 

Custom powder coat available on orders of 50+ workstations