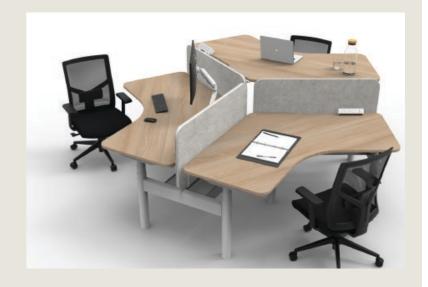

# Configurations

Alto is available in Single-Sided, L-Shaped, Back-to-Back, 120° and Quad configurations, in a range of top sizes and profiles.

#### Quad

Dimensions

H 620-1285 W 1050-1500 D 1050-1500

awm.net.au