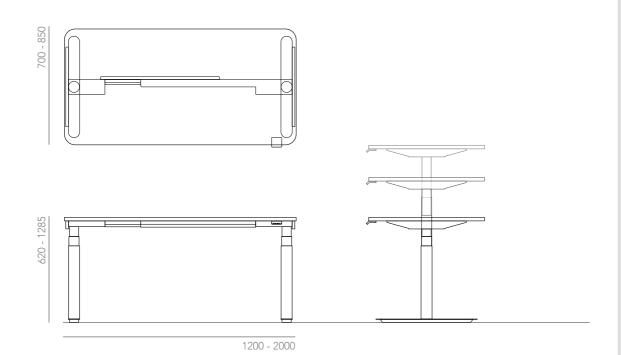

# **Standard Configurations**

Single Sided

H 620-1285 W 1200-2000 D 700-850 Dimensions

#### L-Shaped

H 620-1285 W 1200-2000 D 700-850 Dimensions

#### Back-to-Back

H 620-1285 W 1200-2000 D 700-850 Dimensions

ALTO awm.net.au

15