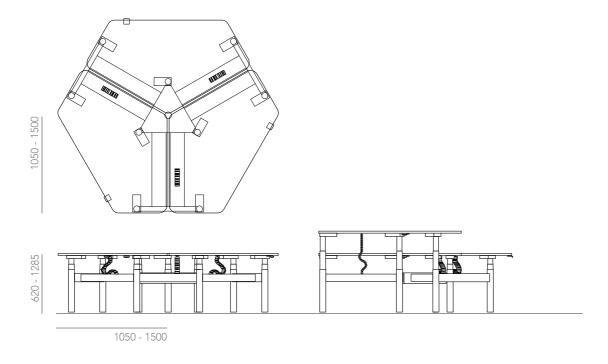

coat available on orders of 50+ workstations

Accreditations GECA Certified Level A

AFRDI Blue Tick Certified





# **Standard Configurations**

Single Sided

H 620-1285 W 1200-2000 D 700-850 Dimensions



#### L-Shaped

H 620-1285 W 1200-2000 D 700-850 Dimensions





#### Back-to-Back

H 620-1285 W 1200-2000 D 700-850 Dimensions



ALTO awm.net.au

15

# Specifications **Worktop Specifications** Sharknose Sharknose

Square

70mm

Square

Radiused

Radiused Leading Edge Outside Corners

Accessory Scoop

**Corner Treatment** 

**Edge Profiles** 

50mm x 500/650/750mm

Radiused

35mm x 500/650/750mm

# Typical Power & Data

Below Desk



Cable Basket 750/950/1250/1550mm L 4, 5 or 6 GPO & Data Bezels

Above Desk



Pixel 1 GPO, 2 USB

# 120°

Dimensions

H 620-1285 W 1050-1500 D 700-850



#### Quad

Dimensions

H 620-1285 W 1050-1500 D 1050-1500



awm.net.au