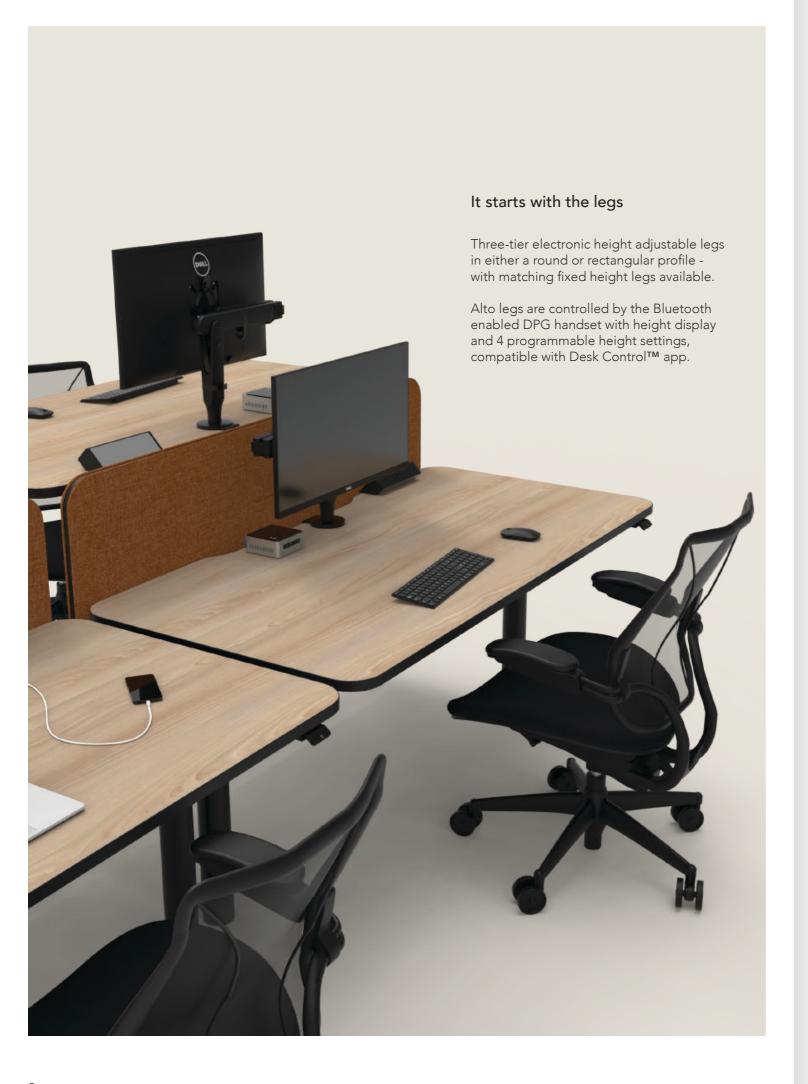

#### Alto

Alto is a proven workstation system combining the highest quality components to deliver a complete sit-to-stand workstation offering.

Equipped with standard features such as anti-collision sensors, low noise levels, Alto works seamlessly with our developed range of workstation screen, cable management and power and data systems - and all available in a range of clusters, sizes and finishes.

#### Accessories

Available with a range of above and below desk power and data modules and accessories, and an extensive line-up of monitor arm options to meet all user needs.

ALTO awm.net.au

Our classic frameless screen option. Orio is available in either 21 or 28mm thicknesses in a range of sizes.

Height Range 620 - 1285mm (from floor to top of 25mm thick desktop)

Speed 38mm/s

Anti-Collision Integrated PEIZO sensor

Black (RAL 9005) or White (RAL 9016) **Finishes** 

Custom powder coat available on orders of 50+ workstations