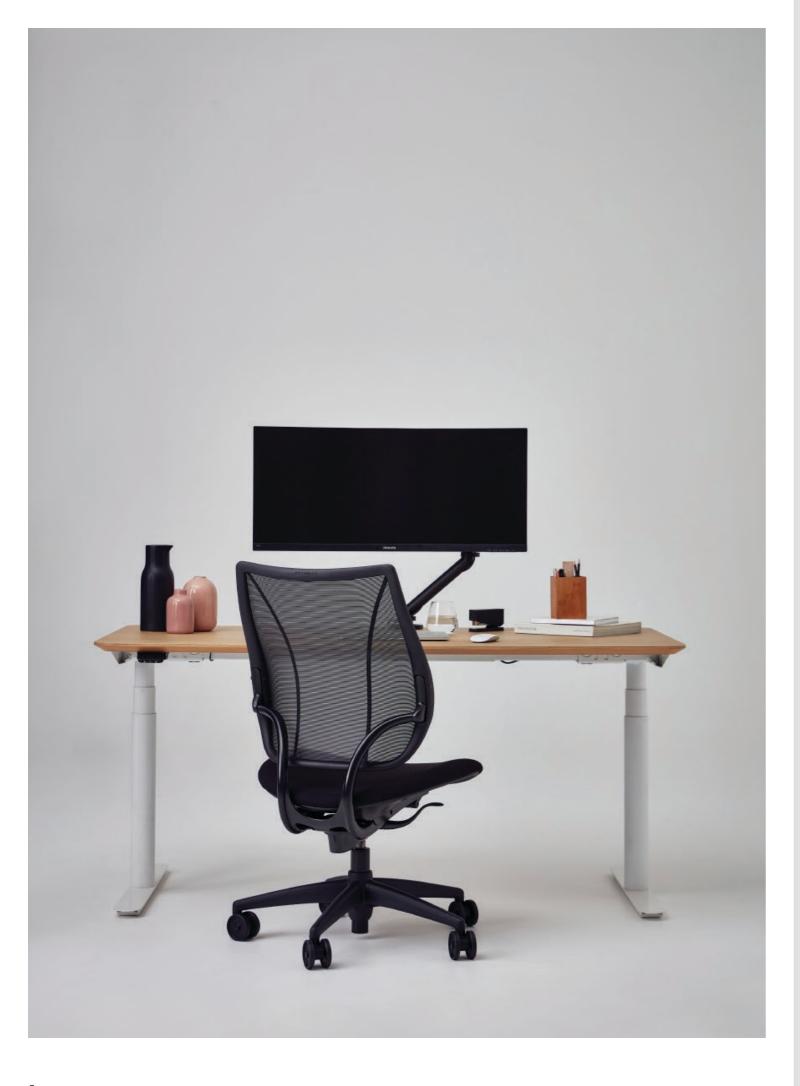

#### Alto

Alto is a proven workstation system combining the highest quality components to deliver a complete sit-to-stand workstation offering.

Equipped with standard features such as anti-collision sensors, low noise levels, Alto works seamlessly with our developed range of workstation screen, cable management and power and data systems - and all available in a range of clusters, sizes and finishes.

The Alto system offers design flexibility with a range of standard components. We welcome collaboration with our clients, working together to deliver a designed solution to meet any brief.

Alto is a versatile system. It is equally perfect for individual and collaborative scenarios, accommodating a broad range of work tasks and workplace settings. Alto is suitable for use as open plan workstations, within media and focus rooms, through to executive offices.