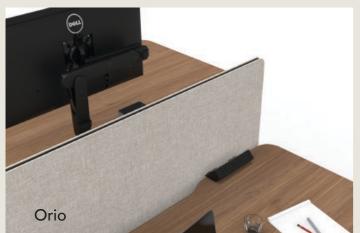

#### Accessories

Available with a range of above and below desk power and data modules and accessories, and an extensive line-up of monitor arm options to meet all user needs.

ALTO awm.net.au

Our classic frameless screen option. Orio is available in either 21 or 28mm thicknesses in a range of sizes.