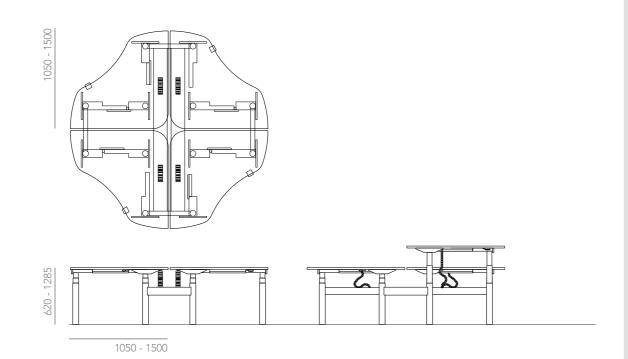

GECA Certified Level A

AFRDI Blue Tick Certified





# **Standard Configurations**

Single Sided

H 620-1285 W 1200-2000 D 700-850 Dimensions



#### L-Shaped

H 620-1285 W 1200-2000 D 700-850 Dimensions





#### Back-to-Back

H 620-1285 W 1200-2000 D 700-850 Dimensions



ALTO awm.net.au

15

# Specifications **Worktop Specifications** Sharknose Sharknose

Square

70mm

Square

Radiused

Radiused Leading Edge Outside Corners

Accessory Scoop

**Corner Treatment** 

**Edge Profiles** 

50mm x 500/650/750mm

Radiused

35mm x 500/650/750mm

# Typical Power & Data

Below Desk



Cable Basket 750/950/1250/1550mm L 4, 5 or 6 GPO & Data Bezels

Above Desk



Pixel 1 GPO, 2 USB

# 120°

Dimensions

H 620-1285 W 1050-1500 D 700-850



#### Quad

Dimensions

H 620-1285 W 1050-1500 D 1050-1500



awm.net.au