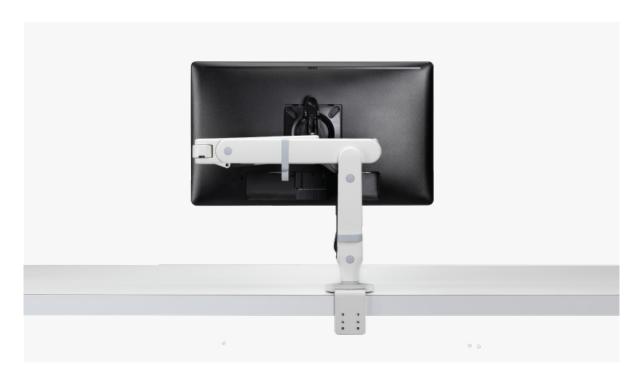

## Specifications

Ollin's smooth articulation and responsive movement gives users fingertip control of their screens. This ease of adjustment naturally invites better posture: because it's so easy to move the screen to exactly the right position, users do it without even noticing.