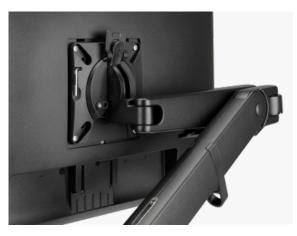

## **Features**

- Tool-free adjustment by means of integral 'thumbwheel' adjuster
- Innovative 'Technical Cord' system for smooth adjustment
- Integrated 3-point cable management
- Landscape to portrait monitor rotation
- +80°/-10° adjustable tilt range
- Suits 75 and 100mm VESA
- Available in black, white or silver
- Laptop tray attachment available
- Compatible with Ollin Dual Bar