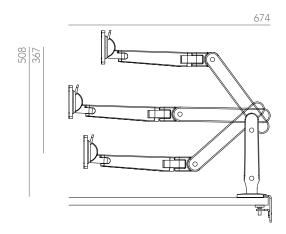

## Reach (mm)

Forward Adjustment: 674 Vertical Adjustment: 367

0-9kg Weight Capacity

Lead Time: 4 - 6 Weeks

Lifetime Warranty