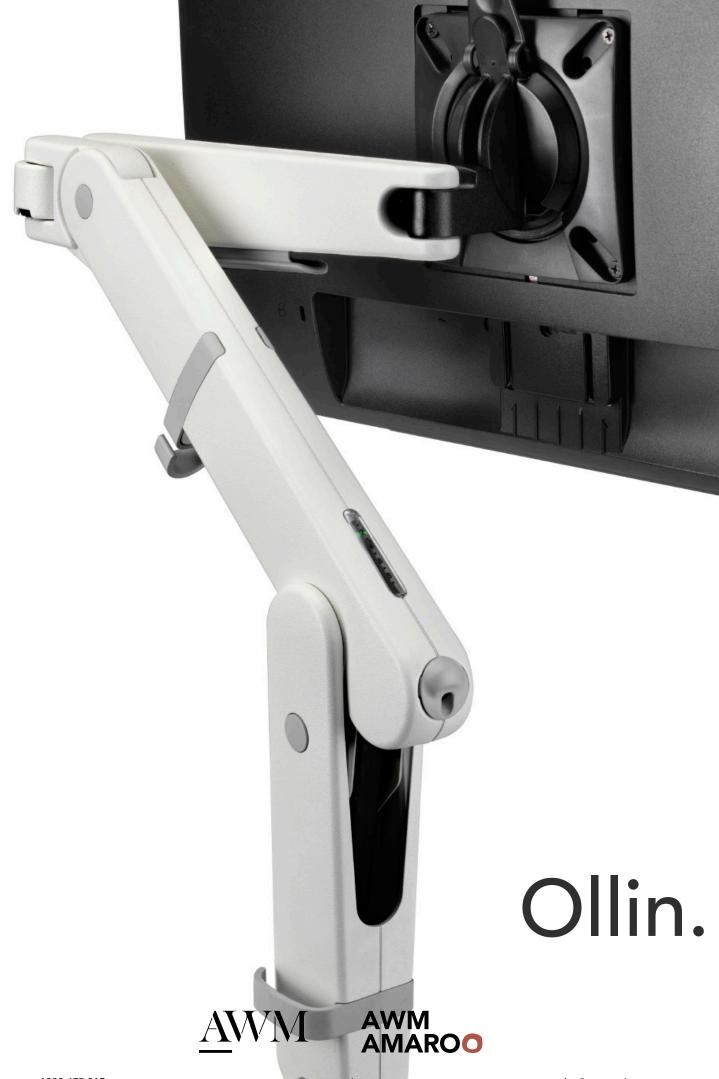

## **Features**

- Tool-free adjustment by means of integral 'thumbwheel' adjuster
- Innovative 'Technical Cord' system for smooth adjustment
- Integrated 3-point cable management
- Landscape to portrait monitor rotation
- +80°/-10° adjustable tilt range
- Suits 75 and 100mm VESA
- Available in black, white or silver
- Laptop tray attachment available
- Compatible with Ollin Dual Bar