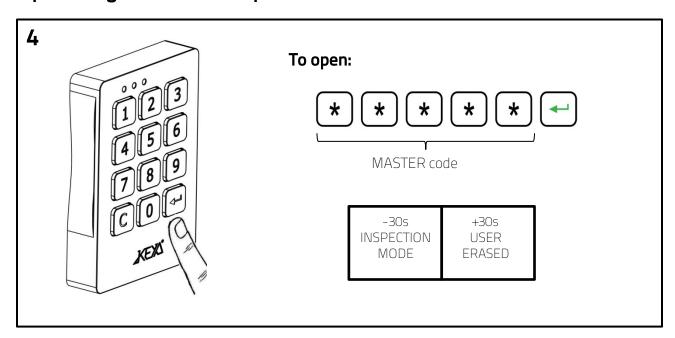

## Open using Master cod: Inspection mode / Delete last User code

#### INSPECTION MODE

Introduce the 5 digit Master code and press Enter Close the lock by pressing Enter before 30s. The User code is not deleted.

#### DELETE USER CODE

Introduce Master code and press Enter.
After 30s the lock remains opened.
The user code has been deleted and a new User code will be required to close the lock again.

1300 475 217 awm.net.au sales@awm.net.au sales@awm.net.au