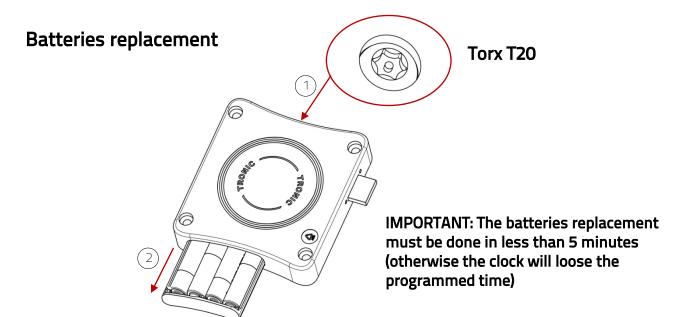

y 4-digit code. The code is set for 1 user only.

## Change the User code



Press Enter during 3 seconds. Introduce Current code and press Enter. Introduce New code and press Enter.

## Open using Master cod: Inspection mode / Delete last User code



#### INSPECTION MODE

Introduce the 5 digit Master code and press Enter Close the lock by pressing Enter before 30s. The User code is not deleted.

#### DELETE USER CODE

Introduce Master code and press Enter.
After 30s the lock remains opened.
The user code has been deleted and a new User code will be required to close the lock again.

1300 475 217 awm.net.au sales@awm.net.au sales@awm.net.au

# Change the Master code



Press Enter during 3 seconds.
Introduce Current master code and press Enter.
Introduce New master code and press Enter.



### Measurements



# **Technical specifications**

| Salt spray test         | > 96h            |
|-------------------------|------------------|
| Working temperature     | -5 ° C <>+70 ° C |
| Latch force             | >45Kgf           |
| UV Rays                 | > 10000h         |
| Vibration               | 10 - 200 Hz 2g   |
| Life test               | > 200000 cycles  |
| Electrostatic discharge | 8000 V           |
| Battery life            | > 30000 cycles   |