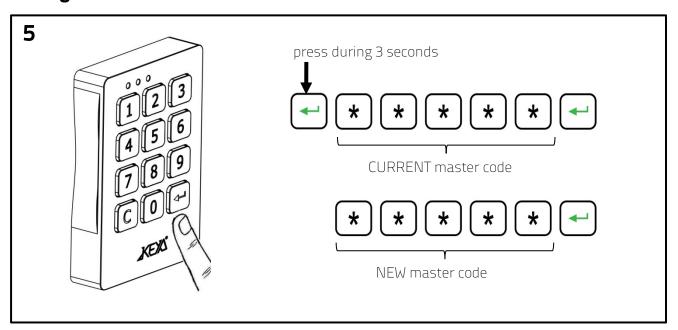

# Change the Master code

Press Enter during 3 seconds.
Introduce Current master code and press Enter.
Introduce New master code and press Enter.