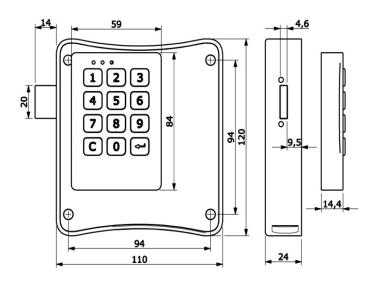

code is set for 1 user only.

## Change the User code



Press Enter during 3 seconds. Introduce Current code and press Enter. Introduce New code and press Enter.

## Open using Master cod: Inspection mode / Delete last User code



#### INSPECTION MODE

Introduce the 5 digit Master code and press Enter Close the lock by pressing Enter before 30s. The User code is not deleted.

#### DELETE USER CODE

Introduce Master code and press Enter.
After 30s the lock remains opened.
The user code has been deleted and a new User code will be required to close the lock again.

1300 475 217 awm.net.au sales@awm.net.au sales@awm.net.au

# Change the Master code



Press Enter during 3 seconds.
Introduce Current master code and press Enter.
Introduce New master code and press Enter.



### Measurements



# **Technical specifications**

| Salt spray test         | > 96h            |
|-------------------------|------------------|
| Working temperature     | -5 ° C <>+70 ° C |
| Latch force             | >45Kgf           |
| UV Rays                 | > 10000h         |
| Vibration               | 10 - 200 Hz 2g   |
| Life test               | > 200000 cycles  |
| Electrostatic discharge | 8000 V           |
| Battery life            | > 30000 cycles   |