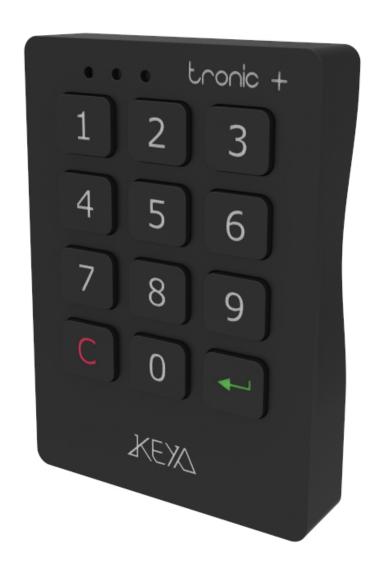

## Multiuser mode

Open and close by 4-digit code. The code is erased every time the lock is opened, being available for a new use.