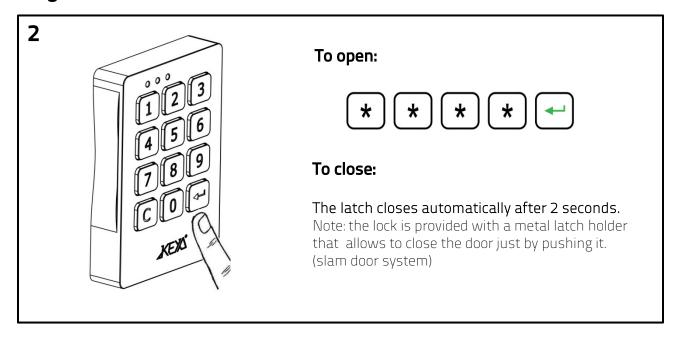

## Change the User code

Press Enter during 3 seconds. Introduce Current code and press Enter. Introduce New code and press Enter.