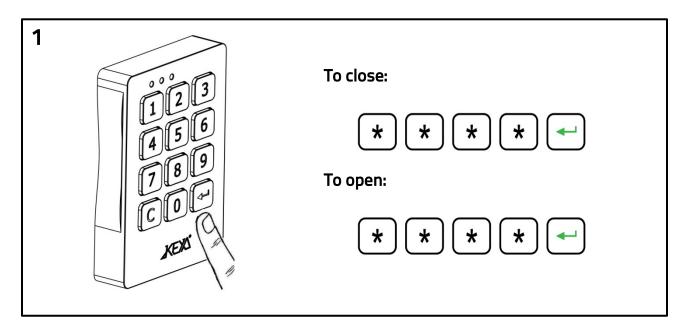

## Single User mode

Open and close by 4-digit code. The code is set for 1 user only.