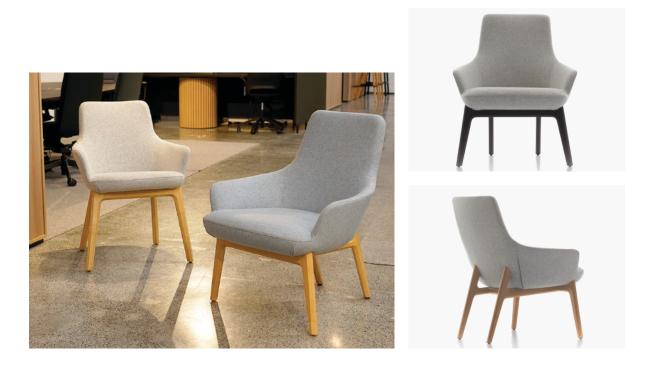

## Hendrix.

Features

The Hendrix chair is suited to any breakout or lounge area, with its comfortable curved back for support. Available in a range of sizes and base options to suit any area.

## - Available in the full-size Hendrix or

- Available in the full-size Hendrix or the scaled down Hendrix Mini
- Fully upholstered tub from our extensive house fabric range
- Solid oak timber base in natural or dark stained finish
- Also available with wire frame or four star rotating base