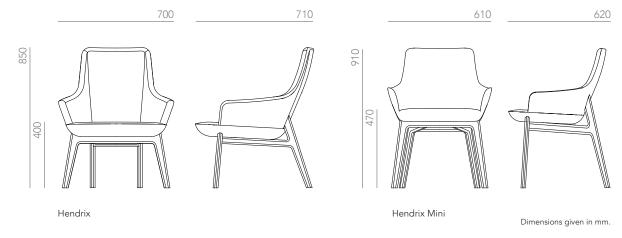

## Dimensions (mm)

H 850 x W 700 x D 710 SH 400

Mini: H 910 x W 610 x D 620 x SH 470

150kg Weight Capacity